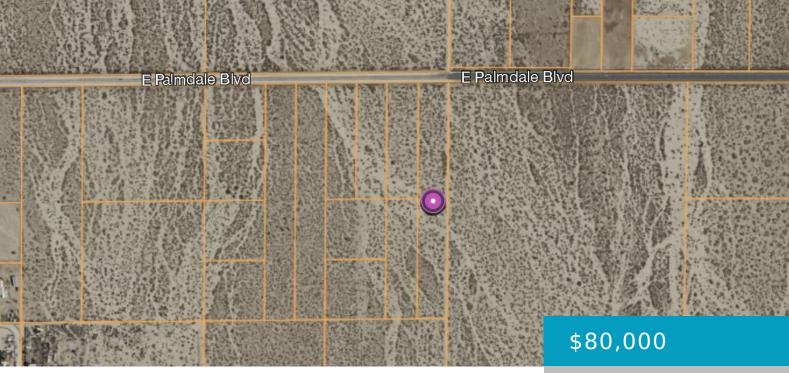

### 80TH EAST ON PALMDALE BLVD, PALMDALE, CA, 93552

https://windomrealtor.com

Two investor parcels totaling 7.39 net acres at the SWC of 80th St East & Palmdale Blvd. Price includes parcels 2 & 5. Zoned for mineral extraction (MRE). Electricity overhead on Palmdale Blvd; fiber optic cable underground as well. Parcels are 4 miles from Palmdale and 1 mile from the Sun Village area of Littlerock. [...]