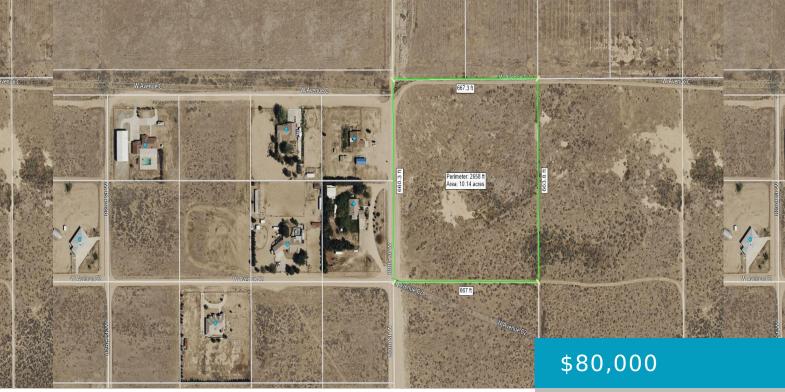

### **80TH ST W AND AVE C, LANCASTER, CA,** 93536

https://windomrealtor.com

10.14 acre corner lot at the southeast corner of 80th St W and Ave C. There is 660 feet of frontage on 80th St West and 667 feet on Ave C. APN 3233-013-022.. Power is in the street.