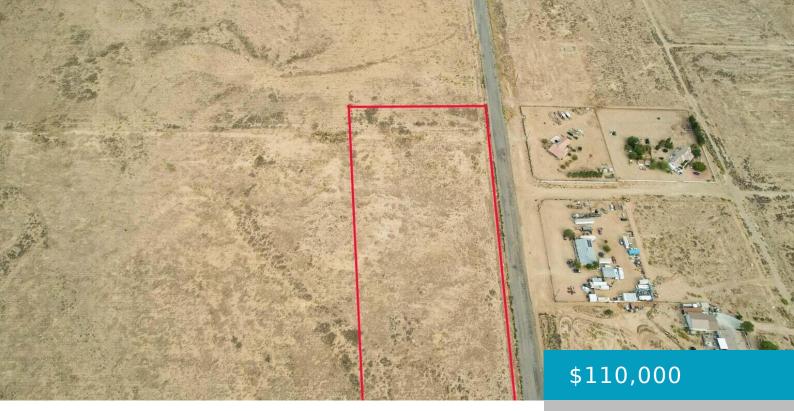

### 80TH ST WEST AND GASKELL ROAD, ROSAMOND, CA, 93560

https://windomrealtor.com

\*\*\* GREAT Investment \*\*\* Approximately 9 acres on this vacant land lot. Perfect for someone who wants to do any of the following: build a home, mobile home, or simply invest in some land.

## Basics

Category: Land Bathrooms: 0 baths Lot Size Acres: 8.99 sq ft Status: Active Lot size: 8.99 sq ft County: Kern