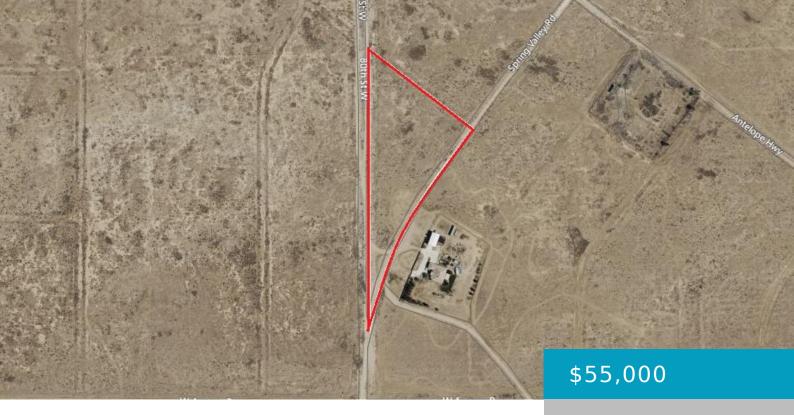

### 80TH STREET WEST & AVENUE A14, LANCASTER, CA, 93536

https://windomrealtor.com

80th St Frontage in Antelope Acres, larger lot for the area, in the Sundale Mutual Water District

- 0 baths
- Land
- Active

# Basics

Category: Land Bathrooms: 0 baths Lot Size Acres: 4.35 sq ft

Status: Active Lot size: 4.35 sq ft County: Los Angeles

**CrossStreet:** 80th Street West & **Zoning:** A-2-2 ~ Heavy Avenue A-14