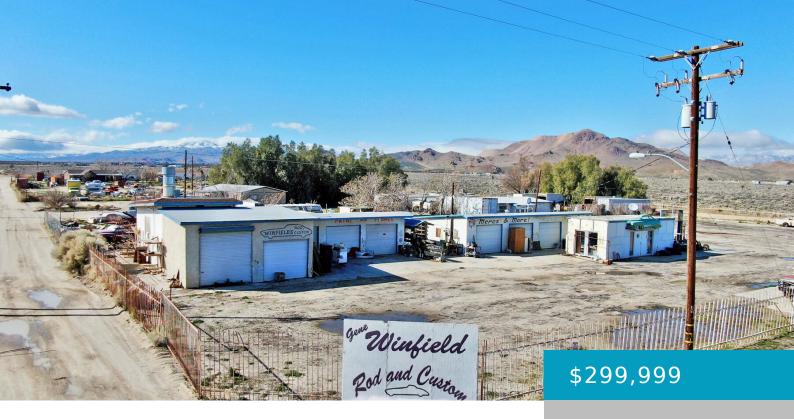

### 8201, SIERRA, MOJAVE, CA, 93501

https://windomrealtor.com

Coldwell Banker Commercial Valley Realty is pleased to present this automotive shop, Owner/User opportunity! The property is located near the south easter side of Kern County in the fast growing community in between Rosamond and Mojave CA with convenient freeway access less than 5 minutes away! The facility consists of 2 separate shop buildings totaling [...]

### **Basics**

Category: Commercial Sale

Status: Active

Lot size: 5 sq ft

Lot Size Acres: 5 sq ft

Type: Mixed Use

Bathrooms: 0 baths

Year built: 1952

# **Building Details**

**Building Area Total: 4990** sq ft **Stories:** 1

Roof: Composition Construction Materials: Stucco

Fencing: Wrought Iron