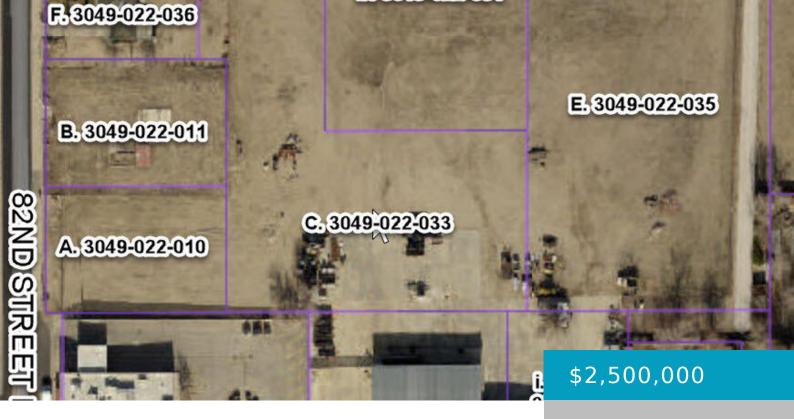

# 8237, PEARBLOSSOM, LITTLEROCK, CA, 93543

https://windomrealtor.com

Rare opportunity to purchase a 8.44-acre aggregate of nine adjacent parcels, on the corner of Pearblossom Highway and Ave 82 E; in the heart of Littlerock, CA. These nine parcels shall be sold together, & include 471 linear feet of street frontage Pearblossom Highway (SR 138). The parcels consist of: A. Medical/clinic building on the [...]