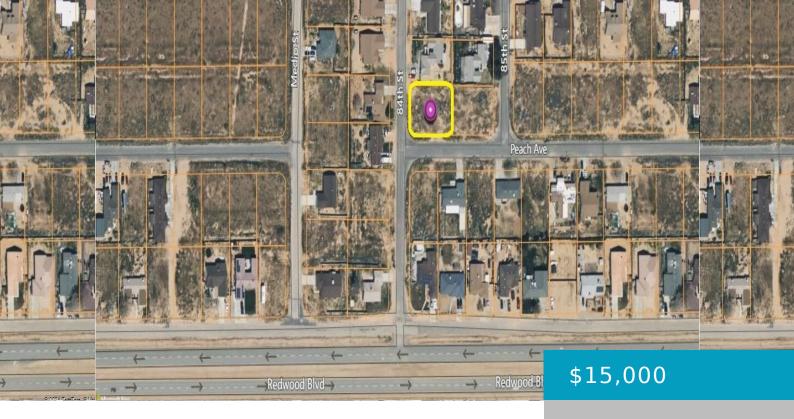

#### 84TH, CALIFORNIA CITY, CA, 93505

https://windomrealtor.com

Residential lot with water and power in street.

- 0 baths
- Land
- Active

×

listing is filed.

CrossStreet: Peach Ave Zoning: R-1