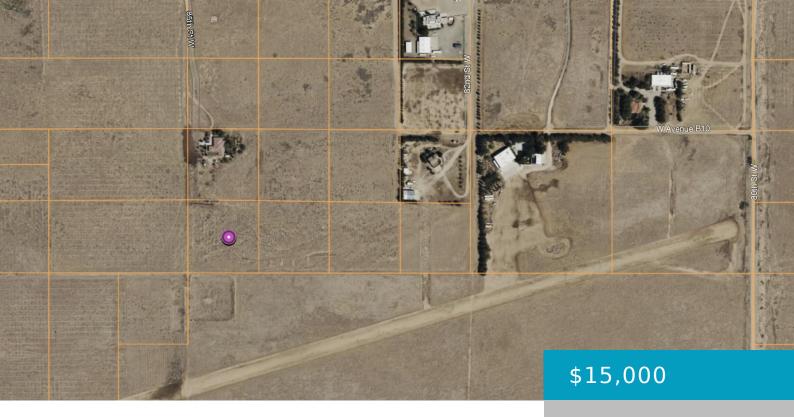

### 85TH WEST & B-12, LANCASTER, CA, 93536

https://windomrealtor.com

Investor parcel, 2.5 acres at 85th St West & Ave B-12. Zoned A 2, R L 10, allowing rural residential development with farm animals. Elec power appears to be next door at house on parcel 15. Parcel shows signs of being previously farmed. If developed, a water well and septic system would be needed. Airstrip [...]

### **Basics**

Category: Land Status: Active

Bathrooms: 0 baths Lot size: 2.5 sq ft

**Lot Size Acres: 2.5** sq ft **County:** Los Angeles

## **Miscellaneous**

**Listing Terms:** Cash **CrossStreet:** 85th West & Ave B-12

**Zoning:** A 2, R L 10