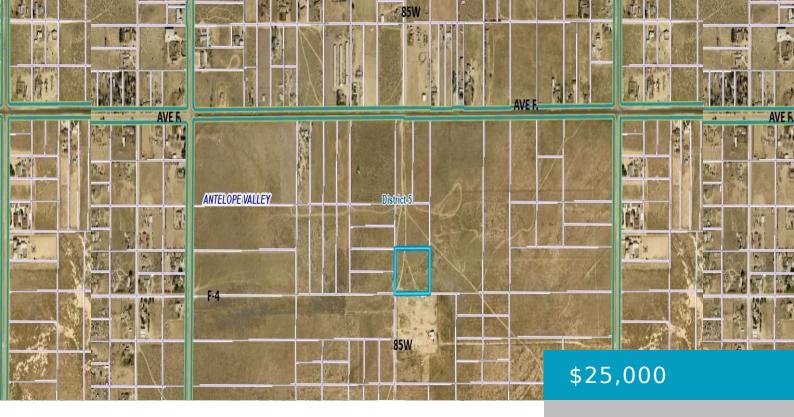

### 85W AND F-4, LANCASTER, CA, 93536

https://windomrealtor.com

FLAT LAND JUST 990 FEET FROM PAVED AVENUE F, WEST. ON 85TH STREET WEST AND AVE. F-4. GREAT VIEWS OF THE SAN GABRIEL MOUNTAINS. CLOSE TO ANTELOPE ACRES STORE AND VAN DAM FARMS HWD. JUST MINUTES FROM LANCASTER CITY LIMITS. NICE HOME ON THE ADJACENT 10+- ACRES.

### **Basics**

Category: Land Status: Active

Bathrooms: 0 baths Lot size: 3.26 sq ft

**Lot Size Acres: 3.26** sq ft **County:** Los Angeles

### **Miscellaneous**

**Listing Terms:** Cash **Compensation Disclaimer:** The listing broker's offer of

compensation is made only to participants of the MLS where the

listing is filed.

**CrossStreet:** AVENUE F-4

**WEST** 

**Zoning:** LCA11 PER GIS MAPPING