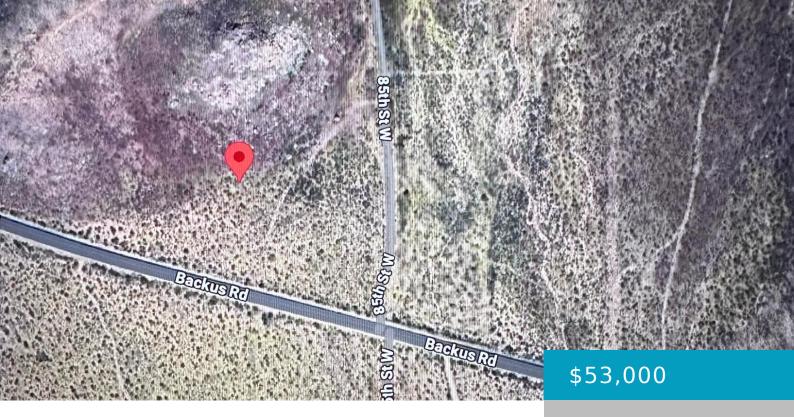

### 86, STW, ROSAMOND, CA, 93560

https://windomrealtor.com

Imagine a vast desert landscape with breathtaking panoramic views that stretch to the horizon, offering a tranquil escape from the city's hustle and bustle. Here, you can unwind in the serenity of the desert, surrounded by the stillness and beauty of nature. Away from traffic and the fast pace of everyday life, this desert land [...]

## **Basics**

Category: Land Status: Active

Bathrooms: 0 baths Lot size: 2.39 sq ft

**Lot Size Acres: 2.39** sq ft **County:** Kern

the listing is filed.

Zoning: PL RS CrossStreet: Backus Rd