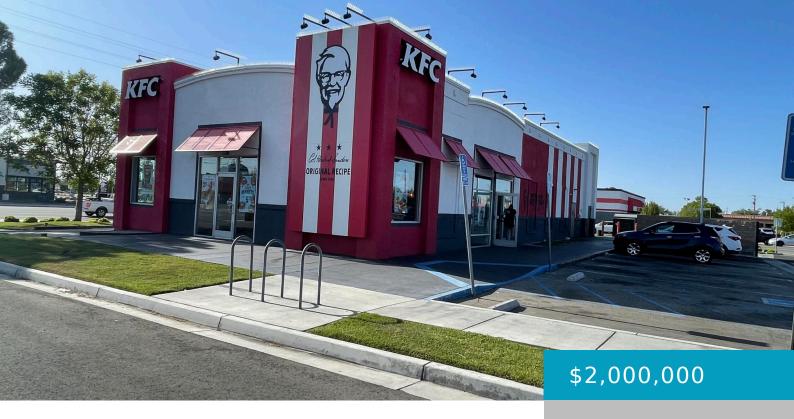

#### 866, AVENUE I, LANCASTER, CA, 93534

https://windomrealtor.com

Hard Corner in West Lancaster. 3520sf Freestanding Fast Food Restaurant Building with Drive Thru. Current Tenants moving out first part of June. (Please Do Not Disturb) Builtin items including: Counters, Sinks, 2 Walkin Refrigerators, 1 Walkin Freezer and 2 Hoods. 2 Handicap Bathrooms. Adjacent is attractive newly remodeled medical clinic building. Don't miss this rare [...]