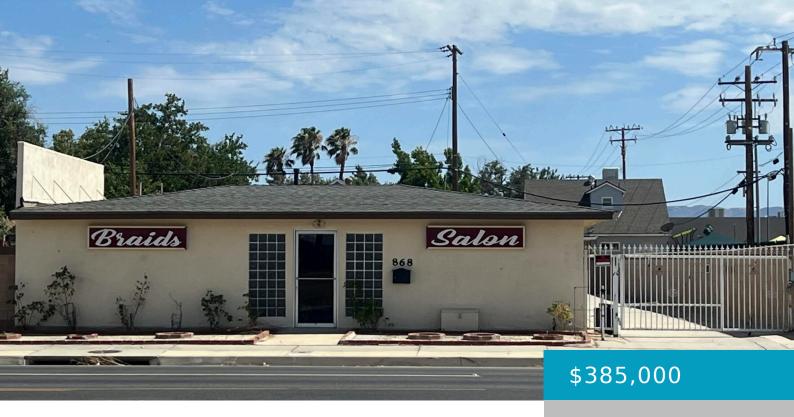

### **868, AVE J, LANCASTER, CA, 93534**

https://windomrealtor.com

Great Opportunity for starting a business. Or investment. Priced to sell fast!! This Property is 1,184 sq. ft. building, Lot is 7943 sq.ft. Open-Concept floor plan, 2 bathrooms, and lunchroom. Gated entry, and plenty of parking in rear of building. Come see it today