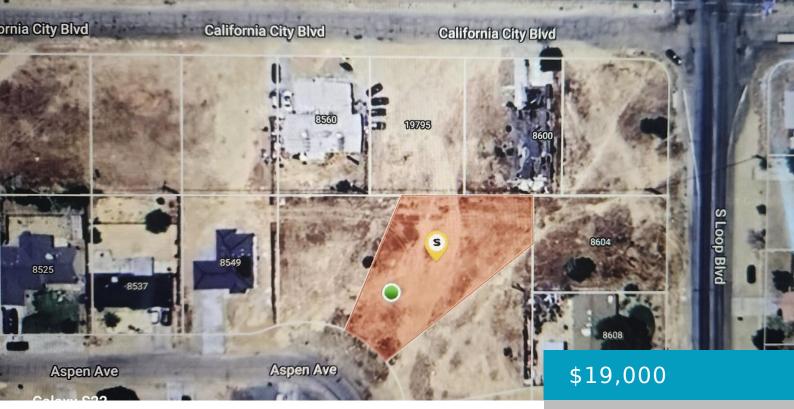

#### 86, STREET AND ASPEN, CALIFORNIA CITY, CA, 93505

https://windomrealtor.com

Looking to invest and build well here is a single or multiple resident estimated 13,939 sqft lot. Zoned RM1/RM2. Located in the heart of the growing California City town. Come by take advantage of this opportunity while lots are still affordable and build your next dream custom home.

# Miscellaneous

Listing Terms: Cash Compensation Disclaimer: The listing broker's offer of compensation is made only to participants of the MLS where the listing is filed.

CrossStreet: Loop Blvd Zoning: RM1/RM2