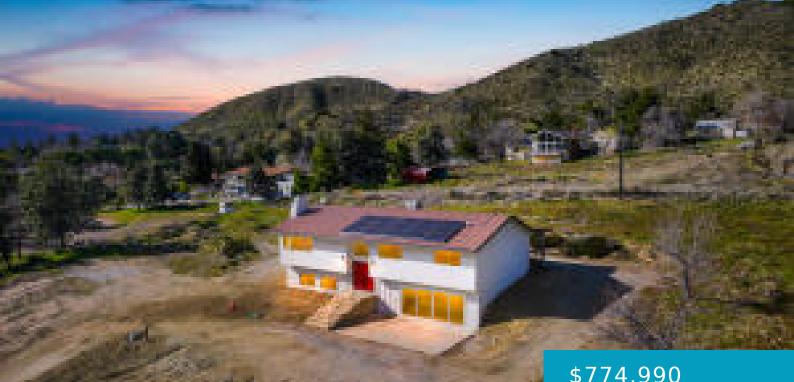

LEONA VALLEY, CA, 93551 https://windomrealtor.com

- \$774,990

- ×

#### **Basics**

Category: A Status: Active Bathrooms: 3.00 baths **MLS #:** 24001892 Bathrooms Full: 3 Original List Price: \$774,990 Type: Single Family Residence Bedrooms: 5 beds Year built: 1975 List Price/SqFt: 285.24 **County:** Los Angeles