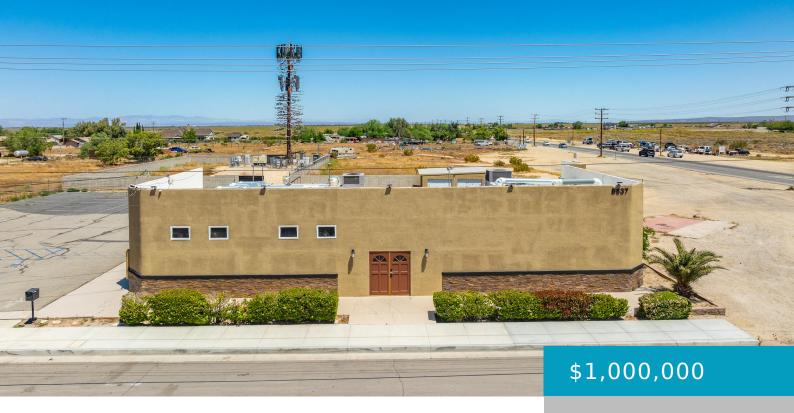

### 8837, PALMDALE, PALMDALE, CA, 93552

https://windomrealtor.com

Former Hick's Mortuary in High Visibility Area Ideal for Diverse Ventures. Includes 2 APNs that total almost 1 acre. Located in a high traffic area, this former mortuary presents a unique opportunity for versatile business ventures. With recent improvements, including enhancements to reception area. \*Strategic Location – offering excellent exposure and accessibility for potential customers. [...]

### **Basics**

Category: Commercial Sale

Status: Active

Lot size: 0.99 sq ft

Lot Size Acres: 0.99 sq ft

Type: Mixed Use

Bathrooms: 0 baths

Year built: 1950

## **Building Details**

**Cooling features:** Central Air **Building Area Total:** 4401 sq ft

**Stories:** 1 **Roof:** Rolled/Hot Mop

Construction Materials: Stucco Fencing: Block, Chain Link, Cross Fenced