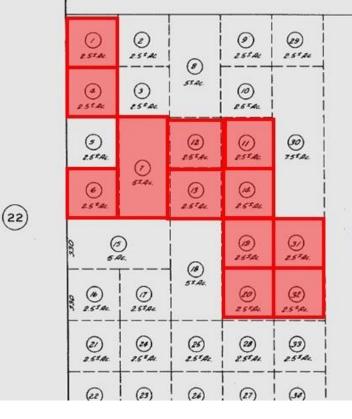

### 90 STREET W AND AVENUE M-8, PALMDALE, CA, 93551

https://windomrealtor.com

Price includes APN#3205-034-001, 004, 006, 007, 011, 012, 013, 014, 019, 020, 031 and 032. Twelve adjacent parcels, eleven 2.50 acres parcels and one 5.0 acres parcel, for total of 32.50 acres. Hillside location with panoramic views of Leona Valley and Palmdale. Less than a mile north of existing homes at 90 W and Northside [...]