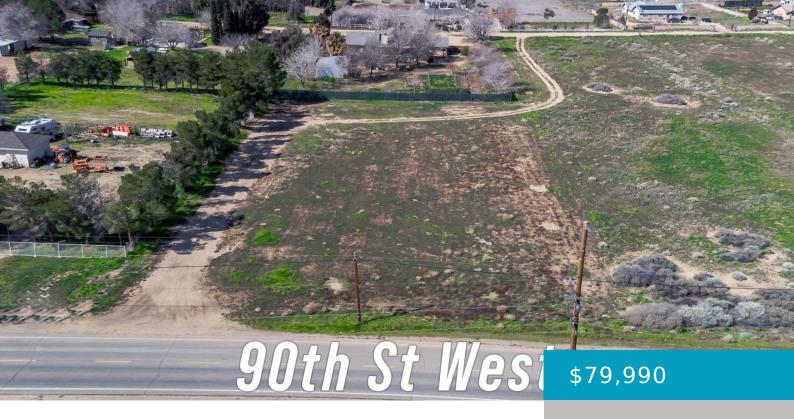

### 90 STW VIC AVE E12, LANCASTER, CA, 93536

https://windomrealtor.com

This amazing lot has great potential. Zoned for commercial and residential in the peaceful area of Antelope Acres. Build your home and have your rural commercial zoned business. This lot is located near homes, therefore utilities are very accessible. There is a gas station, restaurant and other businesses that are close to this lot. You [...]