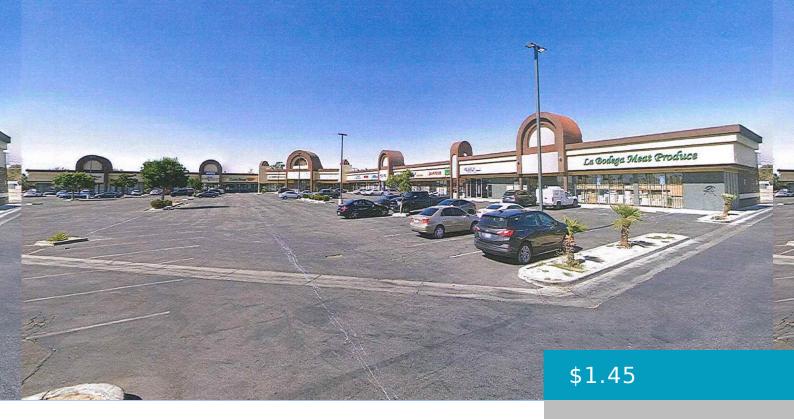

## **903, AVE J, LANCASTER, CA, 93534**

https://windomrealtor.com

2,050 sq. ft. Suite, "bare", no existing TI space. retail/office on heavily traveled intersection of Avenue J and 10th St West. This highly visible retail Sunrise Plaza features La Bodega Meats and Produce, the Children's Bureau and Casita Torrez. one other suite available at 4,095 sf., with abundant parking. Current Net Charges approx. .45 cents. [...]