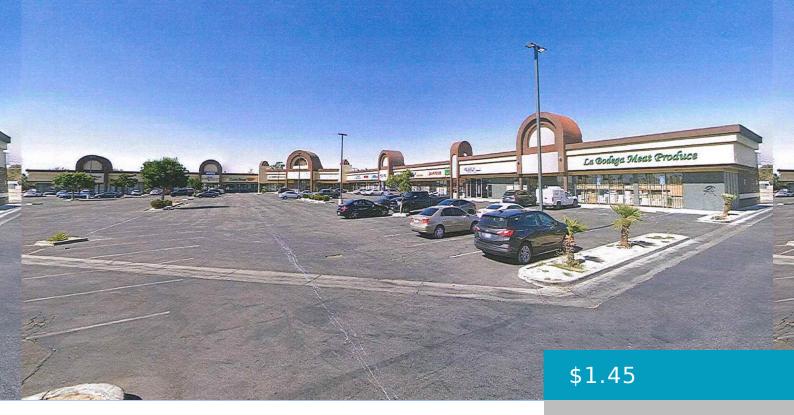

## **903, AVE J, LANCASTER, CA, 93534**

https://windomrealtor.com

4,095 sq. ft. Suite, move in ready retail/office on heavily traveled intersection of Avenue J and 10th St West. This highly visible retail Sunrise Plaza features La Bodega Meats and Produce, the Children's Bureau and Casita Torrez. one other suite available at 2,050 sf, with abundant parking. Current Net Charges approx. .45 cents. Call Listing [...]