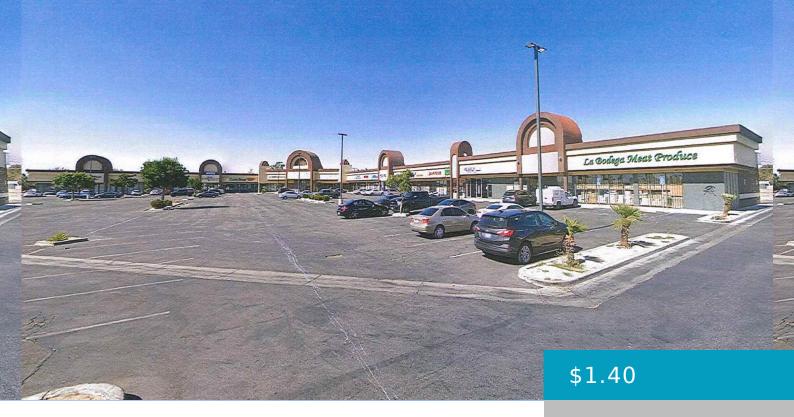

### **903, AVE J, LANCASTER, CA, 93534**

https://windomrealtor.com

7,017 sq. ft. Suite, move in ready retail/office on heavily traveled intersection of Avenue J and 10th St West. This highly visible retail Sunrise Plaza features La Bodega Meats and Produce, the Children's Bureau and Casita Torrez. 2 other suites available at 2,050 sf and 4,095 sf., with abundant parking. Current Net Charges approx. .40 [...]