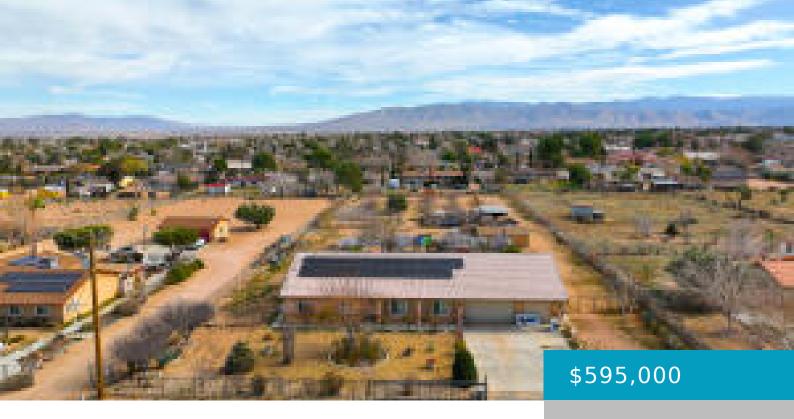

## 9081, PINON, HESPERIA, CA, 92345

https://windomrealtor.com

- 4 beds
- 3.00 baths
- Single Family Residence
- A
- Active

Bedrooms: 4 beds

Year built: 1994

Days On Market: 21

**Bathrooms Full: 2** 

**Original List Price:** \$595,000