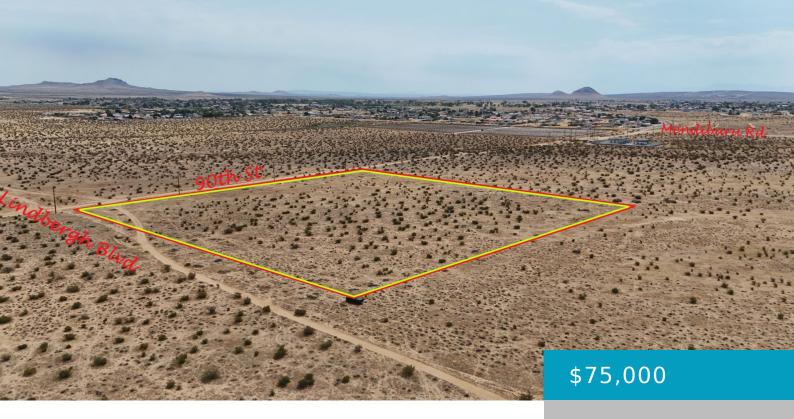

## 90TH ST, CALIFORNIA CITY, CA, 93505

https://windomrealtor.com

APN: 229-020-49 Coordinates: 35.146833, -117.968028 10 Acres for sale in Kern county. This parcel is located in California City on 90th St and Lindbergh Blvd. California city is growing community in Kern county with new homes and businesses being developed.

#### Call us now

Phone: (661) 609-4434

Email: jennifer@demery.wpenginepowered.com

**Listing Terms:** Cash **CrossStreet:** 90th ST & Lindbergh Blvd.

Zoning: O/ra