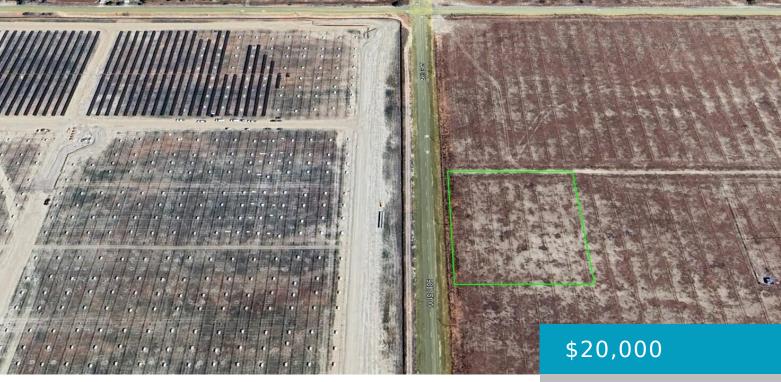

# 90TH ST W AND AVE A2, LANCASTER, CA, 93536

https://windomrealtor.com

2.13 acre corner lot with paved frontage and power in the street. Zoned for agriculture, animals. and a home. APN 3229-001-017.

- 0 haths
- Land
- Active