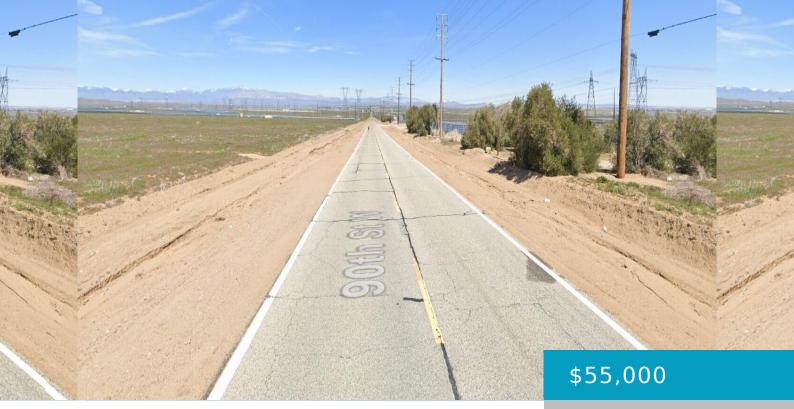

# 90TH ST W AND AVE K12, LANCASTER, CA, 93536

https://windomrealtor.com

4.71 acre lot zoned A25 for commercial agriculture such as vineyards, or U-Pick orchards. Paved frontage on 90th St West with power in the street. APN 3248-011-027.

CrossStreet: 90th St W and Ave K12

Zoning: LCA25