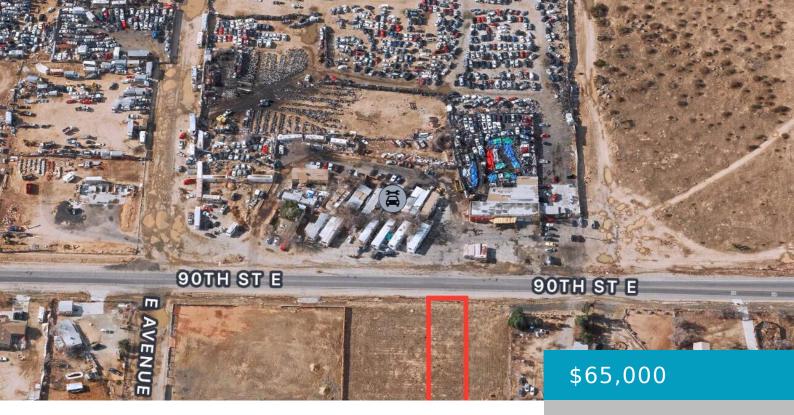

# 90TH STE VIC AVE R4 STE, LITTLEROCK, CA, 93543

https://windomrealtor.com

Investment opportunity in a prime location of Community of Littlerock! Parcel (3042-009-004) is zoned CR-U Light Commercial. Great chance to own this vacant lot in Littlerock's growing community. Buyer to conduct their own due diligence to assess the suitability of the property for their intended purposes such as Land use, Zoning, Drainage and Utilities.