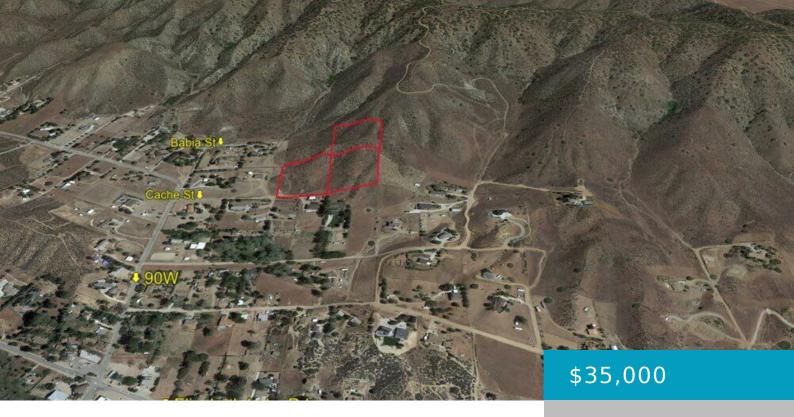

# 90TH WEST & CACHE ST, PALMDALE, CA, 93551

https://windomrealtor.com

In the heart of Leona Valley, located on Cache St, two home sites, parcels 35 & 37, (660 ft) east of 90th St West. Parcel 35 is 2.48 acres & parcel 37 is 2.24 acres and are \$35,000 each. Great area for that view custom home. Cache St is located above Leona Valley, on the [...]