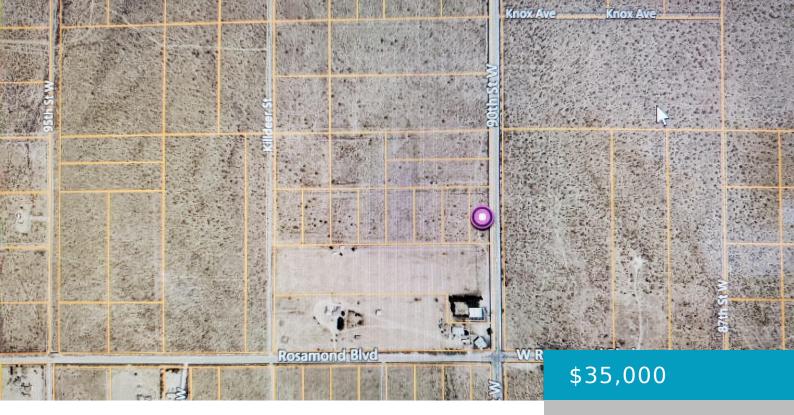

### 90TH WEST, ROSAMOND, CA, 93560

https://windomrealtor.com

this great buildable lot is next to a winery (currently closed) and a little market. Great opportunity to build and live in the country. but don't worry the city is Easly assessable. Need a little more room lot 17 is available also.

listing is filed.

CrossStreet: 90th West Zoning: E(2 1/2) R