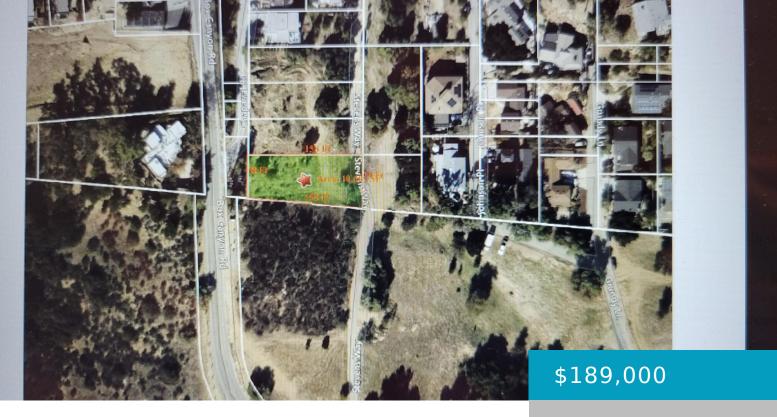

#### 9203, STEVENS, CHATSWORTH, CA, 91304

https://windomrealtor.com

This 10,604 square foot lot is prime spot for building. The current owner has had topography report, survey report, perc test. Area for sewage pits is noted on this report. Property is in the Las Virgenes jurisdiction and unincorporated area of LA County. You can use 6400 square feet. Easement in place with Edison, and [...]