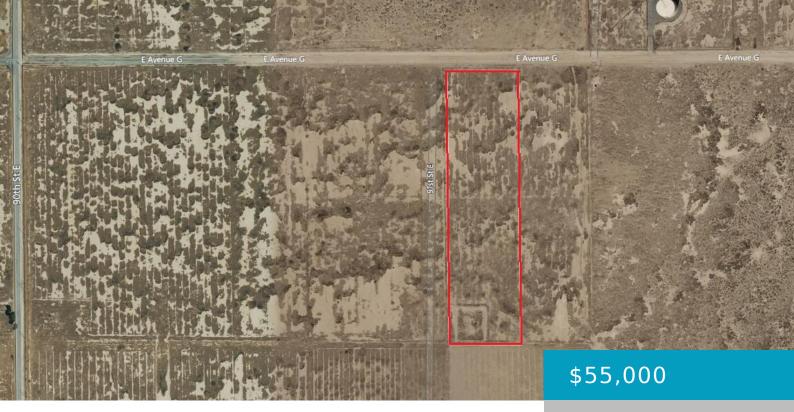

### 93RD STREET EAST & AVENUE G, LANCASTER, CA, 93535

https://windomrealtor.com

Frontage on Avenue G, 9.76 acre flat lot in Redmond. Power and Telephone on Ave. G. Zoning is A-2-5, Heavy Agricultural with home on minimum 5 acres.

## Basics

Category: Land Bathrooms: 0 baths Lot Size Acres: 9.76 sq ft Status: Active Lot size: 9.76 sq ft County: Los Angeles

**CrossStreet:** 93rd Street East & **Zoning:** A-2-5 ~ Heavy Avenue G