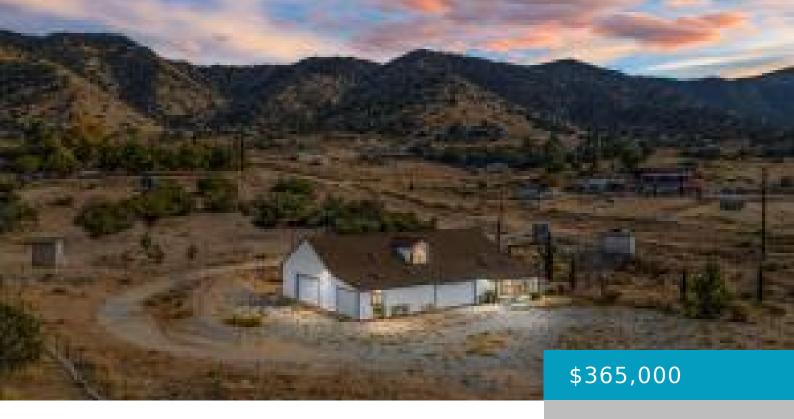

## 9501, SWEETWATER, TEHACHAPI, CA, 93561

https://windomrealtor.com

- 3 beds
- 3.00 baths
- Single Family Residence
- A
- Closed

## **Basics**

**Category:** A

**Status:** Closed

Bathrooms: 3.00 baths

MLS #: 23008431

Sold Price/SqFt: 140.38

**Bathrooms Full:** 3

Original List Price: \$365,000

Type: Single Family Residence

Bedrooms: 3 beds

Year built: 1996

**Days On Market:** 9

List Price/SqFt: 140.38

County: Kern