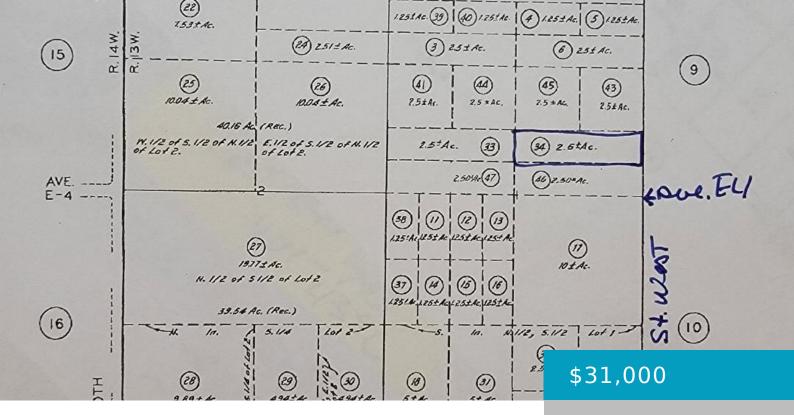

### 95, WEST & E4, LANCASTER, CA, 93536

https://windomrealtor.com

Seller Motivated to Sell. Antelope Acres Area. Near small business and some residential. To the west is large solar farm. Property located approxiately 1650 ft from corner E8 & 95th West

### **Miscellaneous**

**Listing Terms:** Cash **Compensation Disclaimer:** The listing broker's offer of compensation

is made only to participants of the MLS where the listing is filed.

CrossStreet: Ave. E-8 Zoning: LCA11