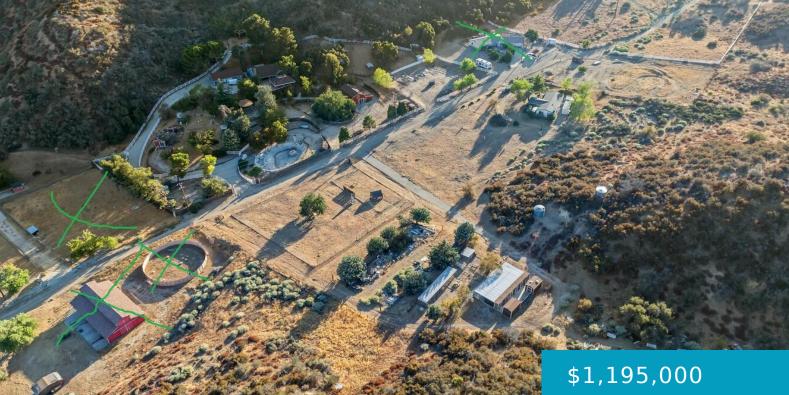

### 96509656, LOST VALLEY RANCH, LEONA VALLEY, CA, 93551

https://windomrealtor.com

If it's tranquility you're looking for look no more?! The most unique one-of-a-kind offering on a private road where it's you & a few of your neighbors, that's it! Completely private!!! Two singlefamily VIEW homes along w/ almost 20 combined acres! These perfectly positioned properties with/ two separate APNs, zoned A22, have many outbuildings & [...]

# Basics

Category: Multi-Family Bedrooms: 6 beds Lot size: 19.84 sq ft Lot Size Acres: 19.84 sq ft Status: Active Bathrooms: 4 baths Year built: 1978 County: Los Angeles