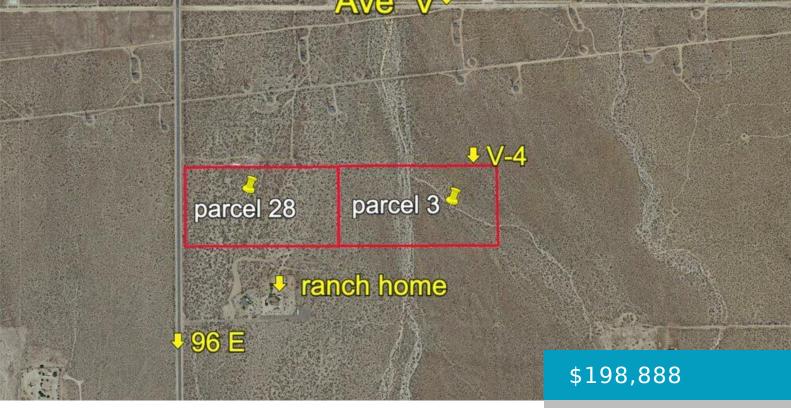

# 96TH EAST @ AVE V4, LITTLEROCK, CA, 93543

https://windomrealtor.com

Investor path of growth parcel in the Littlerock area. Littlerock is a rural bedroom community, just 5 miles SE of Palmdale. Includes two parcels, numbers 3 and 28. Zoning of A 2 allows for horses and other farm animals. A Los County regulation allowing for a 2nd dwelling unit (ADU) will allow up to two [...]