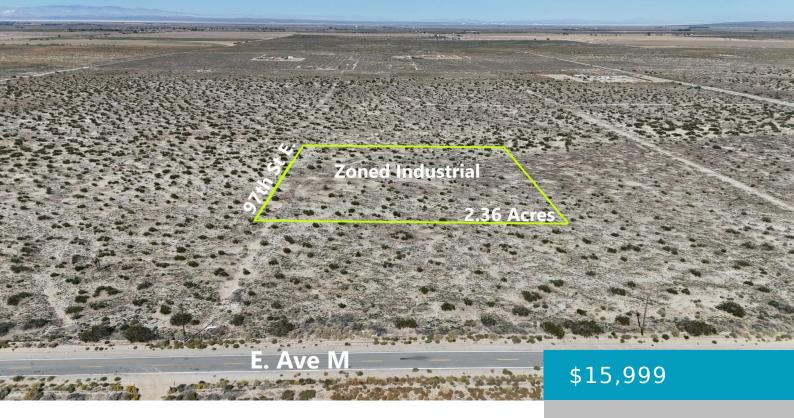

# 97, STE DRT VIC AVENUE L14 STE, PALMDALE, CA, 93591

https://windomrealtor.com

APN# 3378-020-020 Coordinates: 34.647260, -117.956180 Zoned Light Industrial Located in the city of Palmdale flat on paved road Power poles on Paved E Ave M not far from Parcel great investement

#### **Basics**

Category: Land

Bathrooms: 0 baths Lot size: 2.36 sq ft

**Lot Size Acres: 2.36** sq ft **County:** Los Angeles

the listing is filed.

CrossStreet: 100th St E on

Paved Ave M

**Zoning:** Light Industrial