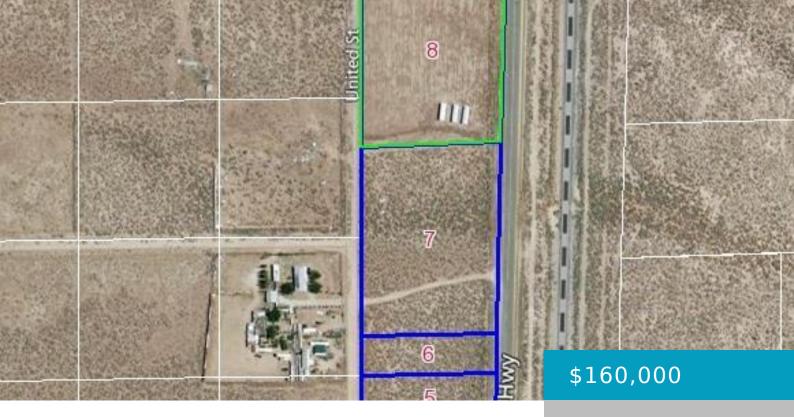

## 9867, SIERRA HIGHWAY, MOJAVE, CA, 93501

https://windomrealtor.com

4 adjacent lots being sold together for a total of 7.62 acres. All have frontage on paved Sierra Hwy. Street to street lots between United and Sierra Hwy just south of Trotter Ave. Zoned residential estate, but may be able to rezone due to frontage on Sierra Hwy. Electricity is available. Includes APN# 430-030-13,14,15,16

### **Miscellaneous**

**Listing Terms:** Cash, Conventional **Compensation Disclaimer:** The listing broker's offer of

compensation is made only to participants of the MLS

where the listing is filed.

**CrossStreet:** Sierra Highway &

Trotter Ave

**Zoning:** E(2.5)R