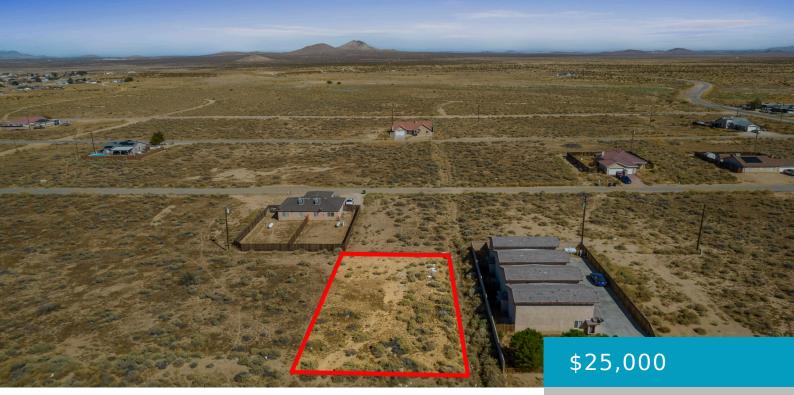

#### 98TH ST NEAR EVERGREEN AVE, CALIFORNIA CITY, CA, 93505

https://windomrealtor.com

Quarter-acre California City building lot with RM1 zoning. Well located within a short walking distance to schools, this parcel has paved street, electric and water available. The zoning allows a range of residential and higher density multi-family uses and great financing is available! Seller is willing to carry a loan with as little as 10-25% [...]