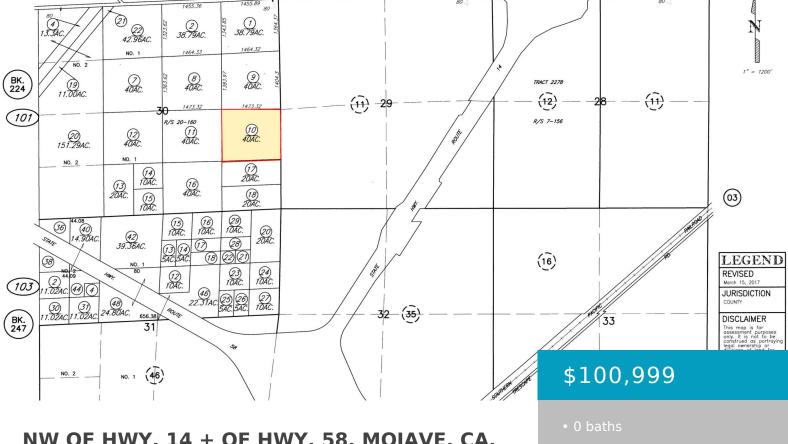

# NW OF HWY. 14 + OF HWY. 58, MOJAVE, CA, 93501

https://windomrealtor.com

MAJOR PRICE REDUCTION!!!!! 40 Acres Agricultural/Residential northwest corner of Hwy. 58 and 14, and south of California City Blvd. The Mojave Air and Space Port, Mojave East Park, and The Hyundai-Kia test center are 15 minutes to the East. There is a dirt road that goes through the property that would split and divide the [...]

CrossStreet: Hwy. 14 and Hwy 58 Zoning: A-1