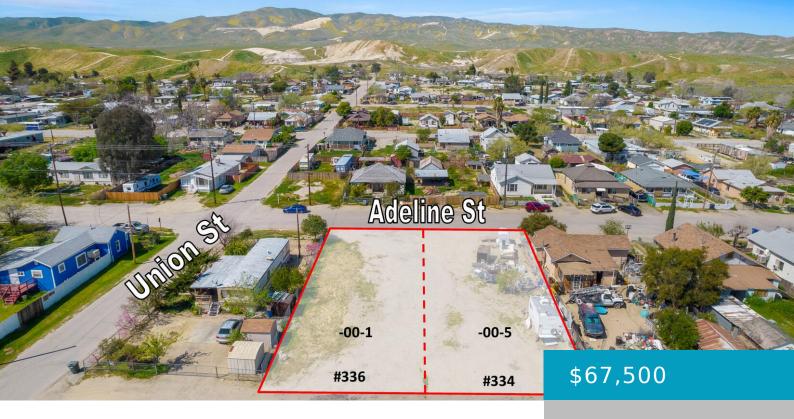

### **ADELINE ST., MARICOPA, CA, 93252**

https://windomrealtor.com

Two hard to find R-3 / Multi-Family Zoned parcels, package priced, in the heart of the City of Maricopa! These adjoining parcels totaling 0.26-acre are located just steps from the historic downtown and a block from City Hall. Enjoy small town living with easy access to Highways 33 and 166. Utilities are available at the [...]

### **Miscellaneous**

**Listing Terms:** Cash, Owner Will **Compensation Disclaimer:** The listing broker's offer of

compensation is made only to participants of the MLS where

the listing is filed.

**CrossStreet:** Union Street **Zoning:** R3