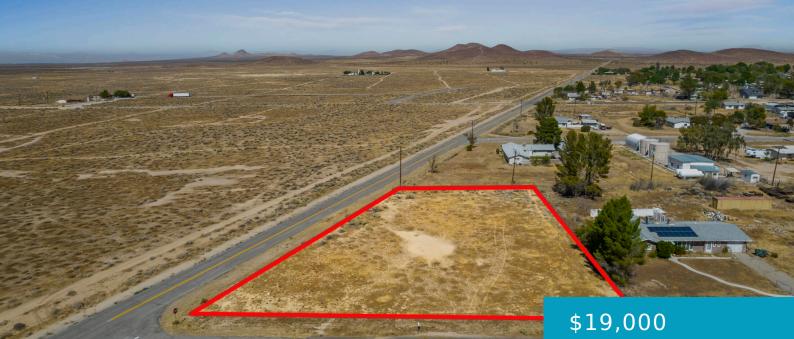

# ALEXANDER AVE & CLAY MINE RD, NORTH EDWARDS, CA, 93523

https://windomrealtor.com

Beautiful large corner parcel in North Edwards, nearly an acre in size, just right for your new home! Minutes from Edwards AFB, this well located homesite has paved frontage on two streets, and water, electric and natural gas available. Bring your builder! Seller is willing to carry a loan with as little as 10-25% down [...]

### Basics

Category: Land Bathrooms: 0 baths Lot Size Acres: 0.93 sq ft Status: Active Lot size: 0.93 sq ft County: Kern