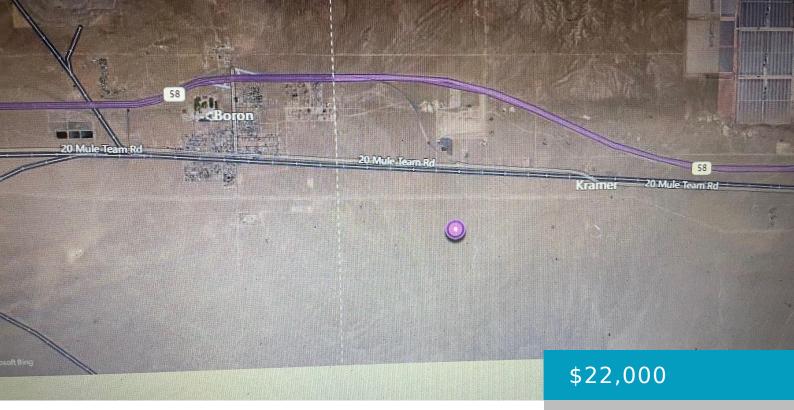

# **AMARGO 049255120, KRAMER JUNCTION, CA, 93516**

https://windomrealtor.com

Parcel is located south of Mojave Barstow highway between Boron and Kramer Junction.

- Land
- Active

### Miscellaneous

**Listing Terms:** Cash **CrossStreet:** S of hwy 58, E of Amargo Rd

**Zoning:** 100% RC resource