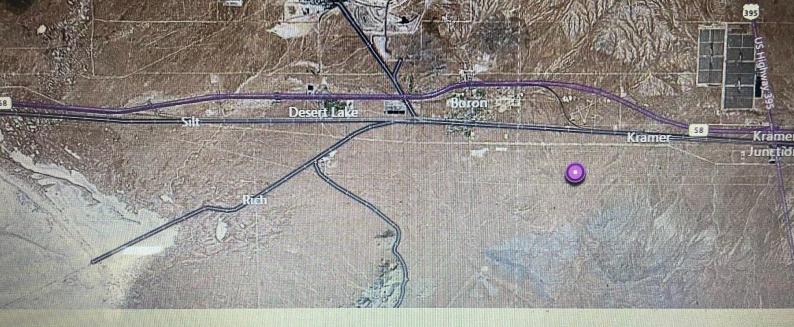

|                                                                                         | \$12,000                        |
|-----------------------------------------------------------------------------------------|---------------------------------|
| AMARGO 049255122, KRAMER JUNCTION, CA,<br>93516<br>https://windomrealtor.com            | • 0 baths<br>• Land<br>• Active |
| Parcel is located south of Mojave Barstow highway between<br>Boron and Kramer Junction. | ×                               |

## Miscellaneous

Listing Terms: Cash Zoning: 100% RC resource CrossStreet: East of Amargo Rd. S of 58