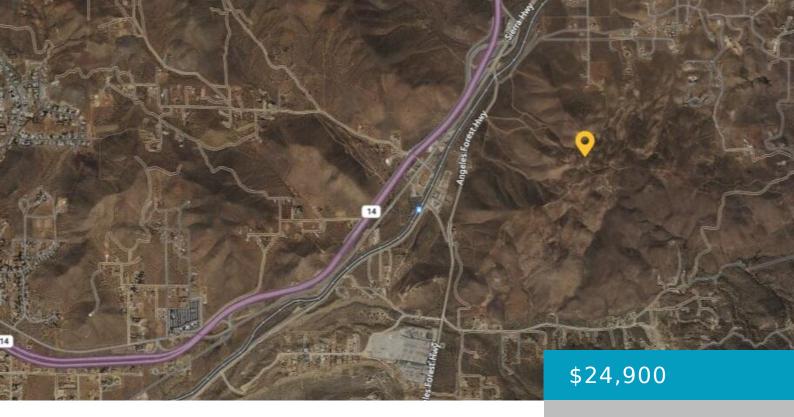

# ANGELES FOREST AND CARSON MESA, ACTON, CA, 93510

https://windomrealtor.com

Investors, builders, and developers, take notice! This prime building lot in Acton zoned as Residential – Vacant Land awaits your vision. With all utilities nearby Boasting a prime location above the 14 freeway this 1.6 acre parcel is just off of Angeles Forrest makes this property a blank canvas ripe with potential. Imagine your dream [...]

#### **Basics**

Category: Land Status: Active

**Bathrooms: 0** baths **Lot size: 1.6** sq ft

Lot Size Acres: 1.6 sq ft County: Los Angeles