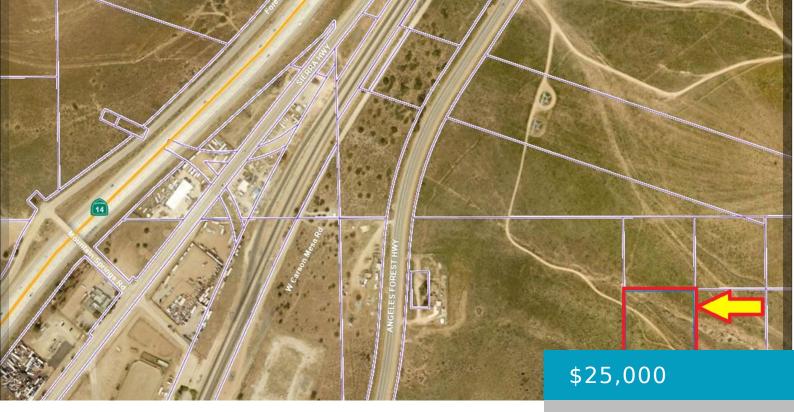

### ANGELES FOREST, ACTON, CA, 93510

https://windomrealtor.com

Great investment opportunity! Enjoy the peace and serenity of this rural setting nestled at the foot of the San Gabriel Mountains. Great getaway for recreational use or potential future homesite within easy reach of necessary services and shopping amenities! The property is located in the Acton Community Services District just outside of the Santa Clara [...]

### **Basics**

Category: Land Bathrooms: 0 baths Lot Size Acres: 2.5 sq ft Status: Active Lot size: 2.5 sq ft County: Los Angeles

## Miscellaneous

Listing Terms: Cash Compensation Disclaimer: The listing broker's offer of compensation is made only to participants of the MLS where the listing is filed.

**CrossStreet:** Angeles Forest Hwy Zoning: A-2-2