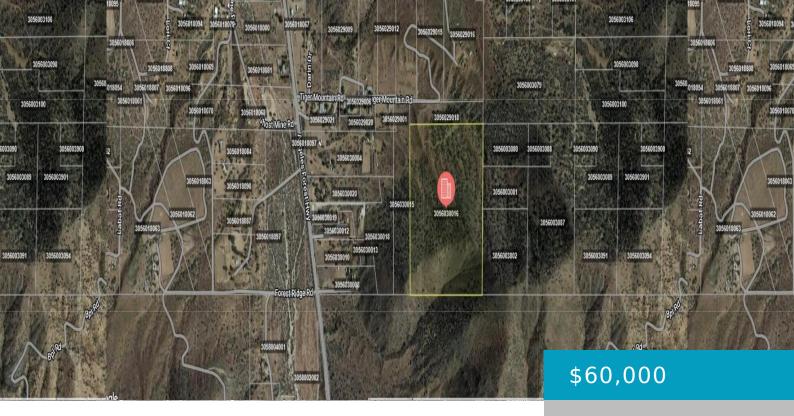

# ANGELES FRST. AND TIGER MOUNT., PALMDALE, CA, 93550

https://windomrealtor.com

Located in a popular area on the cusp of Acton, this large parcel is minutes away from both the hub of Acton and the city of Palmdale. Many custom and ranch homes are located in this area. Easy access to the 14 freeway. Invest in this parcel today. Latitude 34.467997 Longitude -118.107451

## Basics

Category: Land Status: Active

**Bathrooms: 0** baths **Lot size: 32.17** sq ft

**Lot Size Acres: 32.17** sq ft **County:** Los Angeles