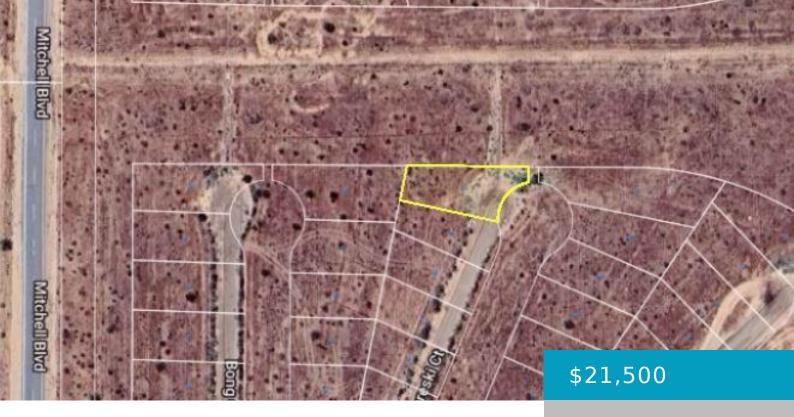

# APN 216-062-15 GABRESKI COURT, CALIFORNIA CITY, CA, 93505

https://windomrealtor.com

Escape to the tranquil beauty of California City's High Desert!

Secure your lot and enjoy easy access to utilities like water and electricity right nearby. Experience the perfect balance of seclusion and convenience, with shopping and recreational activities just a short drive away. Plus, with builders available to help you create your dream home, your [...]

### **Basics**

Category: Land Status: Active

Bathrooms: 0 baths Lot size: 0.2 sq ft

Lot Size Acres: 0.2 sq ft County: Kern

#### **Miscellaneous**

**Listing Terms:** Cash **CrossStreet:** Mitchel Blvd

Zoning: RM1/RM2 Multi Family