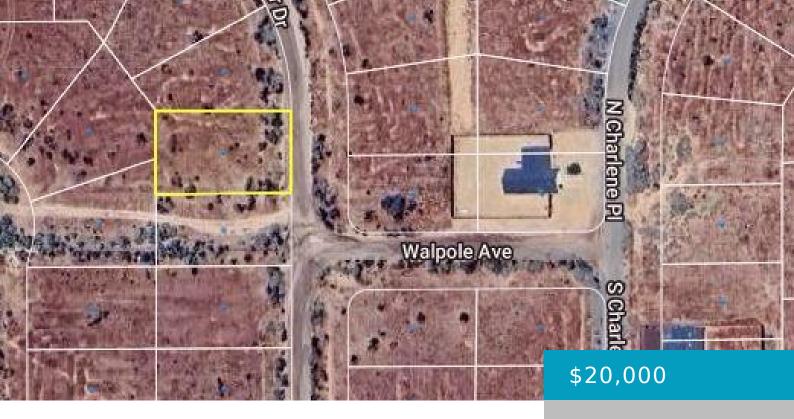

# APN 218-043\*05 CLOVER DRIVE, CALIFORNIA CITY, CA, 93505

https://windomrealtor.com

Discover breathtaking views of the Sierras from this buildable lot! With water and electricity nearby, you'll have everything you need to create your perfect home. Enjoy the convenience of easy access to shopping and recreational activities while still embracing the beauty of nature. Local builders are ready to help bring your vision to life. Don't [...]

### **Miscellaneous**

**Listing Terms:** Cash **CrossStreet:** Walpole Ave

**Zoning:** RM1/RM2 Multi Family