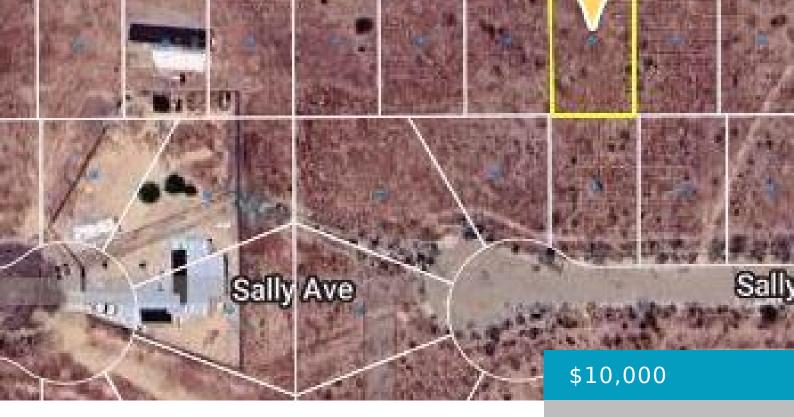

# APN 218-164-10 IRENE AVENUE, CALIFORNIA CITY, CA, 93505

https://windomrealtor.com

Discover your perfect getaway in the High Desert! This prime buildable lot offers stunning views of the Sierras, providing a picturesque backdrop for your dream home. Enjoy easy access to nearby shopping and parks, making it convenient for everyday living.

## **Miscellaneous**

**Listing Terms:** Cash **CrossStreet:** Yerba Blvd

Zoning: R1