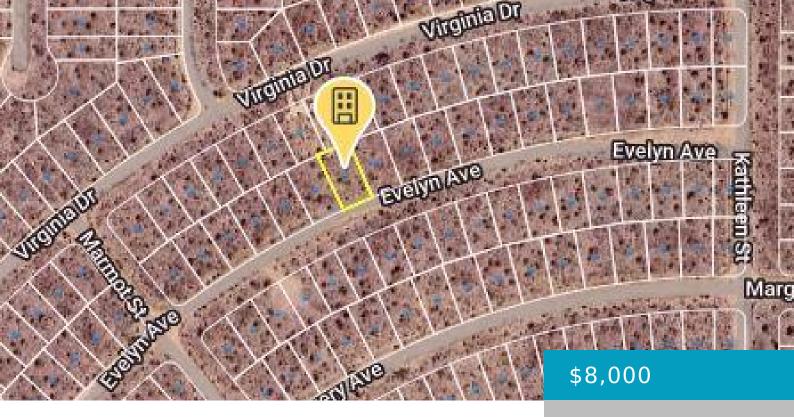

# APN 218-341-17 EVELYN AVE, CALIFORNIA CITY, CA, 93505

https://windomrealtor.com

Located just a stone's throw from California City, you'll have the best of both worlds: the tranquility of off-grid living with easy access to community amenities. This buildable lot is your chance to create the retreat of your dreams. Embrace the beauty and serenity of desert life—your future awaits!

## **Basics**

Category: Land

Bathrooms: 0 baths

Lot Size Acres: 0.15 sq ft

Status: Active

Lot size: 0.15 sq ft

County: Kern

## **Miscellaneous**

**Listing Terms:** Cash **CrossStreet:** Kathleen St

Zoning: R1