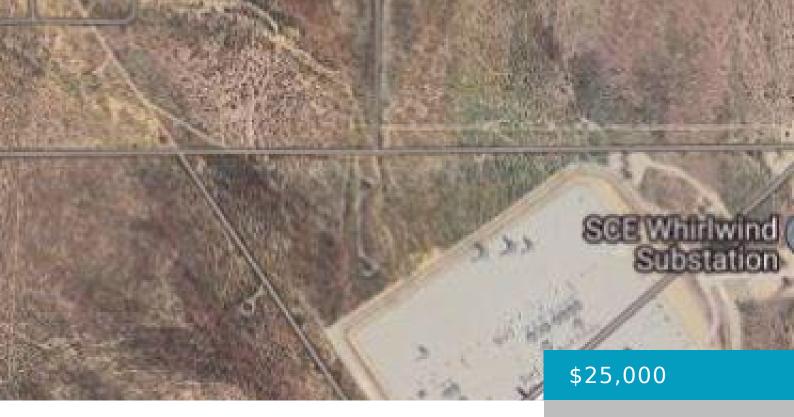

# APN 261-103-13 ROSAMOND BLVD, ROSAMOND, CA, 93560

https://windomrealtor.com

Excellent location for future solar or wind battery storage. Near SCE WIndHub facility. Investor or renewable energy company. Make a valid offer today! Please consider: Location Benefits: Access to existing infrastructure and potential for grid integration. Regulatory Environment: Any incentives or support from local government for renewable projects. Market Demand: Growing need for battery storage [...]

## **Basics**

Category: Land Status: Active

Bathrooms: 0 baths Lot size: 2.5 sq ft

**Lot Size Acres: 2.5** sq ft **County:** Kern

#### **Miscellaneous**

Listing Terms: Cash CrossStreet: Rosamond Blvd

Zoning: E10 RS