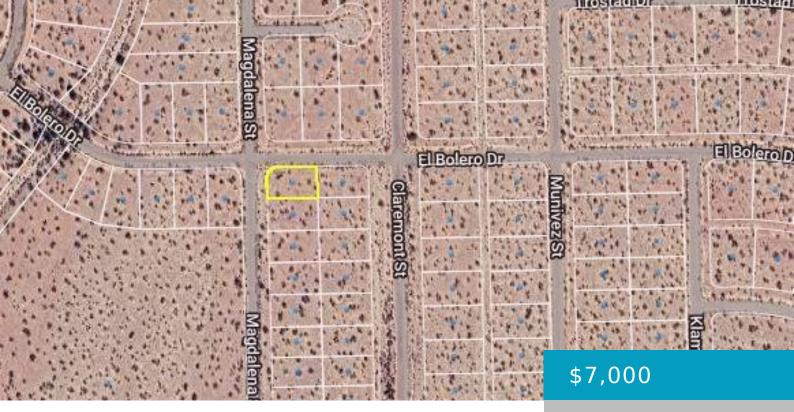

### APN 309-090-13 EL BOLERO DR, CALIFORNIA CITY, CA, 93505

https://windomrealtor.com

For those that are adventurous and choose to live off the grid then this property is for you! Wide open spaces with unapparelled 360 degree views of the High Desert! Come and enjoy the peace and tranquility that this property has to offer. Easy access off the main road. Close to the Silver Saddle Ranch [...]

#### Call us now

Phone: (661) 609-4434 Email: jennifer@demery.wpenginepowered.com Cooling features: None

Fencing: None

Listing Terms: Cash Zoning: R1 CrossStreet: Claremont St.